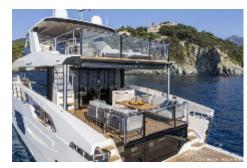

## Absolute 70 FLY: Where Innovation and Wonder Set Sail

Discover the wonder of Absolute's newest flybridge yacht, where cutting-edge design meets timeless elegance. The **70 FLY** debuts with innovative features and embodies **Absolute's** signature attention to detail, space optimization, and immersive lighting. **Absolute** proudly presents the new **70 FLY**, a yacht that reimagines luxury at sea. Designed to enhance every moment on the water, it features expansive glazing for uninterrupted views, seamlessly blending the interior with the surrounding seascape. Among its standout innovations is the new stern bathing platform—a first for **Absolute**— crafted to slide effortlessly into the sea. With integrated non-slip steps and

dedicated storage for sea toys, this feature brings a new dimension of enjoyment for those who love the water. The yacht's external lighting appliances are also significant features, adding atmospheric touches of luminance that enhance the craft's beautiful lines.