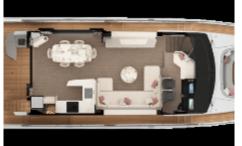

torage for sea toys, this feature brings a new dimension of enjoyment for those who love the water. The yacht's external lighting appliances are also significant features, adding atmospheric touches of luminance that enhance the craft's beautiful lines.

## General

Year: 2025
Price: \$POA
Additional Charges: None

Boat Type: Power

Hull Type: Planing Motoryacht Location: Auckland

Engine/Fuel: Diesel
Hull Material: GRP

**Dimensions** Engines

Length: 70 ft No. of Engines: Two

LOA: 21.51m Engine Brand: Volvo Penta

Beam: 5.34m Engine(s) HP: 735hp

Other Specs: 2×D13-IPS1350 (2×735 kW)

Builder / Designer Tankage

Fuel: 3600lt Water: 910lt

## **Additional Images**