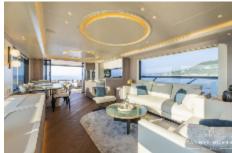

## Absolute 70 FLY: Where Innovation and Wonder Set Sail

Discover the wonder of Absolute's newest flybridge yacht, where cutting-edge design meets timeless elegance. The **70 FLY** debuts with innovative features and embodies **Absolute's** signature attention to detail, space optimization, and immersive lighting. **Absolute** proudly presents the new **70 FLY**, a yacht that reimagines luxury at sea. Designed to enhance every moment on the water, it features expansive glazing for uninterrupted views, seamlessly blending the interior with the surrounding seascape. Among its standout innovations is the new stern bathing platform—a first for **Absolute**— crafted to slide effortlessly into the sea. With integrated non-slip steps and