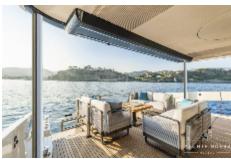

## Absolute 70 FLY: Where Innovation and Wonder Set Sail

Discover the wonder of Absolute's newest flybridge yacht, where cutting-edge design meets timeless elegance. The **70 FLY** debuts with innovative features and embodies **Absolute's** signature attention to detail, space optimization, and immersive lighting. **Absolute** proudly presents the new **70 FLY**, a yacht that reimagines luxury at sea. Designed to enhance every moment on the water, it features expansive glazing for uninterrupted views, seamlessly blending the interior with the surrounding seascape. Among its standout innovations is the new stern bathing platform—a first for **Absolute**— crafted to slide effortlessly into the sea. With integrated non-slip steps and

dedicated storage for sea toys, this feature brings a new dimension of enjoyment for those who love the water. The yacht's external lighting appliances are also significant features, adding atmospheric touches of luminance that enhance the craft's beautiful lines.