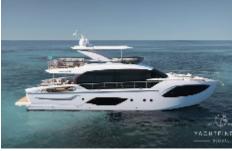

## Absolute 70 FLY: Where Innovation and Wonder Set Sail

Discover the wonder of Absolute's newest flybridge yacht, where cutting-edge design meets timeless elegance. The **70 FLY** debuts with innovative features and embodies **Absolute's** signature attention to detail, space optimization, and immersive lighting. **Absolute** proudly presents the new **70 FLY**, a yacht that reimagines luxury at sea. Designed to enhance every moment on the water, it features expansive glazing for uninterrupted views, seamlessly blending the interior with the surrounding seascape. Among its standout innovations is the new stern bathing platform—a first for **Absolute**— crafted to slide effortlessly into the sea. With integrated non-slip steps and

dedicated storage for sea toys, this feature brings a new dimension of enjoyment for those who love the water. The yacht's external lighting appliances are also significant features, adding atmospheric touches of luminance that enhance the craft's beautiful lines.