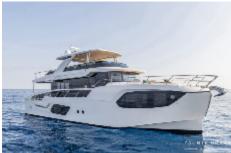

## Absolute 70 FLY: Where Innovation and Wonder Set Sail

Discover the wonder of Absolute's newest flybridge yacht, where cutting-edge design meets timeless elegance. The **70 FLY** debuts with innovative features and embodies **Absolute's** signature attention to detail, space optimization, and immersive lighting. **Absolute** proudly presents the new **70 FLY**, a yacht that reimagines luxury at sea. Designed to enhance every moment on the water, it features expansive glazing for uninterrupted views, seamlessly blending the interior with the surrounding seascape. Among its standout innovations is the new stern bathing platform—a first for **Absolute**— crafted to slide effortlessly into the sea. With integrated non-slip steps and

## General

Year: 2025
Price: \$POA
Additional Charges: None

Boat Type: Power

Hull Type: Planing Motoryacht Location: Auckland

Engine/Fuel: Diesel
Hull Material: GRP

**Dimensions** Engines

Length: 70 ft No. of Engines: Two

LOA: 21.51m Engine Brand: Volvo Penta

Beam: 5.34m Engine(s) HP: 735hp

Other Specs: 2×D13-IPS1350 (2×735 kW)

Builder / Designer Tankage

Fuel: 3600lt Water: 910lt