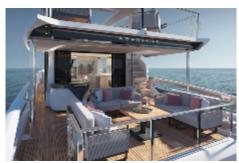

## Absolute 70 FLY: Where Innovation and Wonder Set Sail

Discover the wonder of Absolute's newest flybridge yacht, where cutting-edge design meets timeless elegance. The **70 FLY** debuts with innovative features and embodies **Absolute's** signature attention to detail, space optimization, and immersive lighting. **Absolute** proudly presents the new **70 FLY**, a yacht that reimagines luxury at sea. Designed to enhance every moment on the water, it features expansive glazing for uninterrupted views, seamlessly blending the interior with the surrounding seascape. Among its standout innovations is the new stern bathing platform—a first for **Absolute**— crafted to slide effortlessly into the sea. With integrated non-slip steps and

dedicated storage for sea toys, this feature brings a new dimension of enjoyment for those who love the water. The yacht's external lighting appliances are also significant features, adding atmospheric touches of luminance that enhance the craft's beautiful lines.