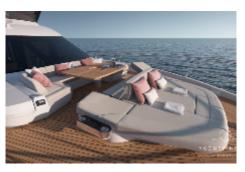

## Absolute 70 FLY: Where Innovation and Wonder Set Sail

Discover the wonder of Absolute's newest flybridge yacht, where cutting-edge design meets timeless elegance. The **70 FLY** debuts with innovative features and embodies **Absolute's** signature attention to detail, space optimization, and immersive lighting. **Absolute** proudly presents the new **70 FLY**, a yacht that reimagines luxury at sea. Designed to enhance every moment on the water, it features expansive glazing for uninterrupted views, seamlessly blending the interior with the surrounding seascape. Among its standout innovations is the new stern bathing platform—a first for **Absolute**— crafted to slide effortlessly into the sea. With integrated non-slip steps and

dedicated storage for sea toys, this feature brings a new dimension of enjoyment for those who love the water. The yacht's external lighting appliances are also significant features, adding atmospheric touches of luminance that enhance the craft's beautiful lines.