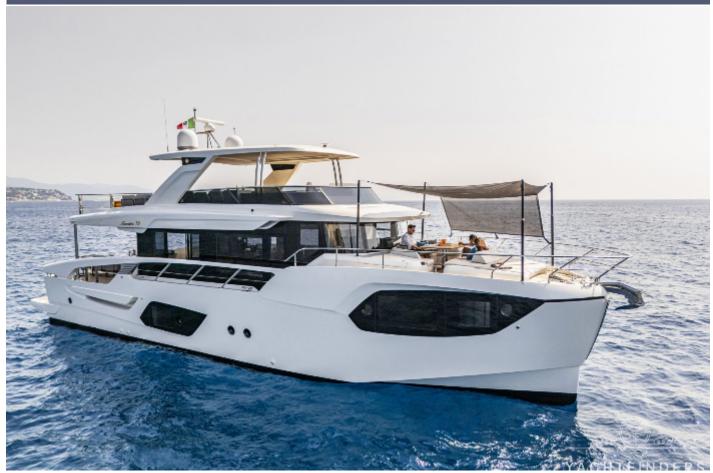

## Absolute 70 FLY: Where Innovation and Wonder Set Sail

Discover the wonder of Absolute's newest flybridge yacht, where cutting-edge design meets timeless elegance. The **70 FLY** debuts with innovative features and embodies **Absolute's** signature attention to detail, space optimization, and immersive lighting. **Absolute** proudly presents the new **70 FLY**, a yacht that reimagines luxury at sea. Designed to enhance every moment on the water, it features expansive glazing for uninterrupted views, seamlessly blending the interior with the surrounding seascape. Among its standout innovations is the new stern bathing platform—a first for **Absolute**— crafted to slide effortlessly into the sea. With integrated non-slip steps and

dedicated storage for sea toys, this feature brings a new dimension of enjoyment for those who love the water. The yacht's external lighting appliances are also significant features, adding atmospheric touches of luminance that enhance the craft's beautiful lines.