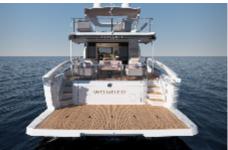

## Absolute 70 FLY: Where Innovation and Wonder Set Sail

Discover the wonder of Absolute's newest flybridge yacht, where cutting-edge design meets timeless elegance. The **70 FLY** debuts with innovative features and embodies **Absolute's** signature attention to detail, space optimization, and immersive lighting. **Absolute** proudly presents the new **70 FLY**, a yacht that reimagines luxury at sea. Designed to enhance every moment on the water, it features expansive glazing for uninterrupted views, seamlessly blending the interior with the surrounding seascape. Among its standout innovations is the new stern bathing platform—a first for **Absolute**— crafted to slide effortlessly into the sea. With integrated non-slip steps and

dedicated storage for sea toys, this feature brings a new dimension of enjoyment for those who love the water. The yacht's external lighting appliances are also significant features, adding atmospheric touches of luminance that enhance the craft's beautiful lines.