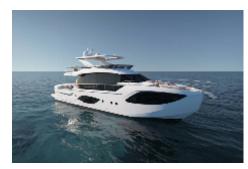

## Absolute 70 FLY: Where Innovation and Wonder Set Sail

Discover the wonder of Absolute's newest flybridge yacht, where cutting-edge design meets timeless elegance. The **70 FLY** debuts with innovative features and embodies **Absolute's** signature attention to detail, space optimization, and immersive lighting. **Absolute** proudly presents the new **70 FLY**, a yacht that reimagines luxury at sea. Designed to enhance every moment on the water, it features expansive glazing for uninterrupted views, seamlessly blending the interior with the surrounding seascape. Among its standout innovations is the new stern bathing platform—a first for **Absolute**— crafted to slide effortlessly into the sea. With integrated non-slip steps and

## General

Year: 2025
Price: \$POA
Additional Charges: None

Boat Type: Power

Hull Type: Planing Motoryacht Location: Auckland

Engine/Fuel: Diesel
Hull Material: GRP

**Dimensions** Engines

Length: 70 ft No. of Engines: Two

LOA: 21.51m Engine Brand: Volvo Penta

Beam: 5.34m Engine(s) HP: 735hp

Other Specs: 2×D13-IPS1350 (2×735 kW)

Builder / Designer Tankage

Fuel: 3600lt Water: 910lt