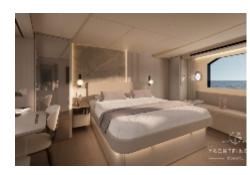

*— crafted to slide effortlessly into the sea. With integrated non-slip steps and

dedicated storage for sea toys, this feature brings a new dimension of enjoyment for those who love the water. The yacht's external lighting appliances are also significant features, adding atmospheric touches of luminance that enhance the craft's beautiful lines.

## General

Year: 2025
Price: \$POA
Additional Charges: None

Boat Type: Power

Hull Type: Planing Motoryacht Location: Auckland

Engine/Fuel: Diesel
Hull Material: GRP

**Dimensions** Engines

Length: 70 ft No. of Engines: Two

LOA: 21.51m Engine Brand: Volvo Penta

Beam: 5.34m Engine(s) HP: 735hp

Other Specs: 2×D13-IPS1350 (2×735 kW)

Builder / Designer Tankage

Fuel: 3600lt Water: 910lt

## **Additional Images**