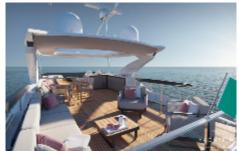

## Absolute 70 FLY: Where Innovation and Wonder Set Sail

Discover the wonder of Absolute's newest flybridge yacht, where cutting-edge design meets timeless elegance. The **70 FLY** debuts with innovative features and embodies **Absolute's** signature attention to detail, space optimization, and immersive lighting. **Absolute** proudly presents the new **70 FLY**, a yacht that reimagines luxury at sea. Designed to enhance every moment on the water, it features expansive glazing for uninterrupted views, seamlessly blending the interior with the surrounding seascape. Among its standout innovations is the new stern bathing platform—a first for **Absolute**— crafted to slide effortlessly into the sea. With integrated non-slip steps and

dedicated storage for sea toys, this feature brings a new dimension of enjoyment for those who love the water. The yacht's external lighting appliances are also significant features, adding atmospheric touches of luminance that enhance the craft's beautiful lines.