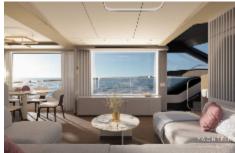

## Absolute 70 FLY: Where Innovation and Wonder Set Sail

Discover the wonder of Absolute's newest flybridge yacht, where cutting-edge design meets timeless elegance. The **70 FLY** debuts with innovative features and embodies **Absolute's** signature attention to detail, space optimization, and immersive lighting. **Absolute** proudly presents the new **70 FLY**, a yacht that reimagines luxury at sea. Designed to enhance every moment on the water, it features expansive glazing for uninterrupted views, seamlessly blending the interior with the surrounding seascape. Among its standout innovations is the new stern bathing platform—a first for **Absolute**— crafted to slide effortlessly into the sea. With integrated non-slip steps and

dedicated storage for sea toys, this feature brings a new dimension of enjoyment for those who love the water. The yacht's external lighting appliances are also significant features, adding atmospheric touches of luminance that enhance the craft's beautiful lines.