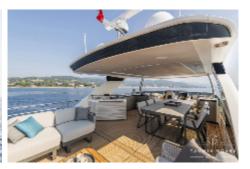

## Absolute 70 FLY: Where Innovation and Wonder Set Sail

Discover the wonder of Absolute's newest flybridge yacht, where cutting-edge design meets timeless elegance. The **70 FLY** debuts with innovative features and embodies **Absolute's** signature attention to detail, space optimization, and immersive lighting. **Absolute** proudly presents the new **70 FLY**, a yacht that reimagines luxury at sea. Designed to enhance every moment on the water, it features expansive glazing for uninterrupted views, seamlessly blending the interior with the surrounding seascape. Among its standout innovations is the new stern bathing platform—a first for **Absolute**— crafted to slide effortlessly into the sea. With integrated non-slip steps and

dedicated storage for sea toys, this feature brings a new dimension of enjoyment for those who love the water. The yacht's external lighting appliances are also significant features, adding atmospheric touches of luminance that enhance the craft's beautiful lines.