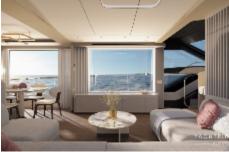

## Absolute 70 FLY: Where Innovation and Wonder Set Sail

Discover the wonder of Absolute's newest flybridge yacht, where cutting-edge design meets timeless elegance. The **70 FLY** debuts with innovative features and embodies **Absolute's** signature attention to detail, space optimization, and immersive lighting. **Absolute** proudly presents the new **70 FLY**, a yacht that reimagines luxury at sea. Designed to enhance every moment on the water, it features expansive glazing for uninterrupted views, seamlessly blending the interior with the surrounding seascape. Among its standout innovations is the new stern bathing platform—a first for **Absolute**— crafted to slide effortlessly into the sea. With integrated non-slip steps and

dedicated storage for sea toys, this feature brings a new dimension of enjoyment for those who love the water. The yacht's external lighting appliances are also significant features, adding atmospheric touches of luminance that enhance the craft's beautiful lines.