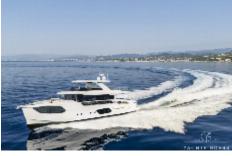

grated non-slip steps and

dedicated storage for sea toys, this feature brings a new dimension of enjoyment for those who love the water. The yacht's external lighting appliances are also significant features, adding atmospheric touches of luminance that enhance the craft's beautiful lines.

## General

Year: 2025
Price: \$POA
Additional Charges: None

Boat Type: Power

Hull Type: Planing Motoryacht Location: Auckland

Engine/Fuel: Diesel
Hull Material: GRP

**Dimensions** Engines

Length: 70 ft No. of Engines: Two

LOA: 21.51m Engine Brand: Volvo Penta

Beam: 5.34m Engine(s) HP: 735hp

Other Specs: 2×D13-IPS1350 (2×735 kW)

Builder / Designer Tankage

Fuel: 3600lt Water: 910lt

## **Additional Images**