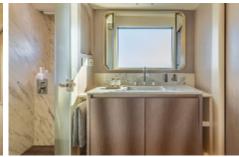

integrated non-slip steps and

dedicated storage for sea toys, this feature brings a new dimension of enjoyment for those who love the water. The yacht's external lighting appliances are also significant features, adding atmospheric touches of luminance that enhance the craft's beautiful lines.

## General

Year: 2025
Price: \$POA
Additional Charges: None

Boat Type: Power

Hull Type: Planing Motoryacht Location: Auckland

Engine/Fuel: Diesel
Hull Material: GRP

**Dimensions** Engines

Length: 70 ft No. of Engines: Two

LOA: 21.51m Engine Brand: Volvo Penta

Beam: 5.34m Engine(s) HP: 735hp

Other Specs: 2×D13-IPS1350 (2×735 kW)

Builder / Designer Tankage

Fuel: 3600lt Water: 910lt

## **Additional Images**