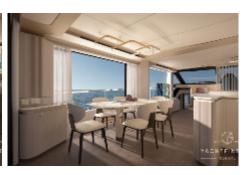

## Absolute 70 FLY: Where Innovation and Wonder Set Sail

Discover the wonder of Absolute's newest flybridge yacht, where cutting-edge design meets timeless elegance. The **70 FLY** debuts with innovative features and embodies **Absolute's** signature attention to detail, space optimization, and immersive lighting. **Absolute** proudly presents the new **70 FLY**, a yacht that reimagines luxury at sea. Designed to enhance every moment on the water, it features expansive glazing for uninterrupted views, seamlessly blending the interior with the surrounding seascape. Among its standout innovations is the new stern bathing platform—a first for **Absolute**— crafted to slide effortlessly into the sea. With integrated non-slip steps and

dedicated storage for sea toys, this feature brings a new dimension of enjoyment for those who love the water. The yacht's external lighting appliances are also significant features, adding atmospheric touches of luminance that enhance the craft's beautiful lines.