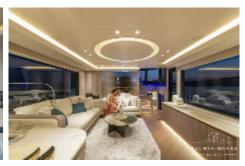

## Absolute 70 FLY: Where Innovation and Wonder Set Sail

Discover the wonder of Absolute's newest flybridge yacht, where cutting-edge design meets timeless elegance. The **70 FLY** debuts with innovative features and embodies **Absolute's** signature attention to detail, space optimization, and immersive lighting. **Absolute** proudly presents the new **70 FLY**, a yacht that reimagines luxury at sea. Designed to enhance every moment on the water, it features expansive glazing for uninterrupted views, seamlessly blending the interior with the surrounding seascape. Among its standout innovations is the new stern bathing platform—a first for **Absolute**— crafted to slide effortlessly into the sea. With integrated non-slip steps and

dedicated storage for sea toys, this feature brings a new dimension of enjoyment for those who love the water. The yacht's external lighting appliances are also significant features, adding atmospheric touches of luminance that enhance the craft's beautiful lines.