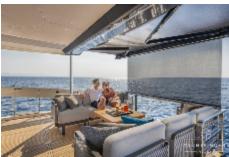

## Absolute 70 FLY: Where Innovation and Wonder Set Sail

Discover the wonder of Absolute's newest flybridge yacht, where cutting-edge design meets timeless elegance. The **70 FLY** debuts with innovative features and embodies **Absolute's** signature attention to detail, space optimization, and immersive lighting. **Absolute** proudly presents the new **70 FLY**, a yacht that reimagines luxury at sea. Designed to enhance every moment on the water, it features expansive glazing for uninterrupted views, seamlessly blending the interior with the surrounding seascape. Among its standout innovations is the new stern bathing platform—a first for **Absolute**— crafted to slide effortlessly into the sea. With integrated non-slip steps and

dedicated storage for sea toys, this feature brings a new dimension of enjoyment for those who love the water. The yacht's external lighting appliances are also significant features, adding atmospheric touches of luminance that enhance the craft's beautiful lines.