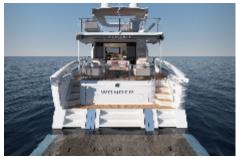

## Absolute 70 FLY: Where Innovation and Wonder Set Sail

Discover the wonder of Absolute's newest flybridge yacht, where cutting-edge design meets timeless elegance. The **70 FLY** debuts with innovative features and embodies **Absolute's** signature attention to detail, space optimization, and immersive lighting. **Absolute** proudly presents the new **70 FLY**, a yacht that reimagines luxury at sea. Designed to enhance every moment on the water, it features expansive glazing for uninterrupted views, seamlessly blending the interior with the surrounding seascape. Among its standout innovations is the new stern bathing platform—a first for **Absolute**— crafted to slide effortlessly into the sea. With integrated non-slip steps and

dedicated storage for sea toys, this feature brings a new dimension of enjoyment for those who love the water. The yacht's external lighting appliances are also significant features, adding atmospheric touches of luminance that enhance the craft's beautiful lines.