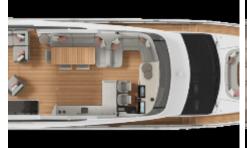

## General

Year: 2025
Price: \$POA
Additional Charges: None

Boat Type: Power

Hull Type: Planing Motoryacht Location: Auckland

Engine/Fuel: Diesel
Hull Material: GRP

**Dimensions** Engines

Length: 70 ft No. of Engines: Two

LOA: 21.51m Engine Brand: Volvo Penta

Beam: 5.34m Engine(s) HP: 735hp

Other Specs: 2×D13-IPS1350 (2×735 kW)

Builder / Designer Tankage

Fuel: 3600lt Water: 910lt