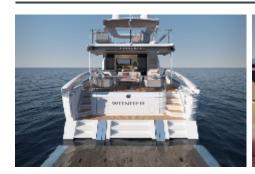

## Absolute 70 FLY: Where Innovation and Wonder Set Sail

Discover the wonder of Absolute's newest flybridge yacht, where cutting-edge design meets timeless elegance. The **70 FLY** debuts with innovative features and embodies **Absolute's** signature attention to detail, space optimization, and immersive lighting. **Absolute** proudly presents the new **70 FLY**, a yacht that reimagines luxury at sea. Designed to enhance every moment on the water, it features expansive glazing for uninterrupted views, seamlessly blending the interior with the surrounding seascape. Among its standout innovations is the new stern bathing platform—a first for **Absolute**— crafted to slide effortlessly into the sea. With integrated non-slip steps and

dedicated storage for sea toys, this feature brings a new dimension of enjoyment for those who love the water. The yacht's external lighting appliances are also significant features, adding atmospheric touches of luminance that enhance the craft's beautiful lines.