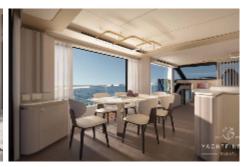

## Absolute 70 FLY: Where Innovation and Wonder Set Sail

Discover the wonder of Absolute's newest flybridge yacht, where cutting-edge design meets timeless elegance. The **70 FLY** debuts with innovative features and embodies **Absolute's** signature attention to detail, space optimization, and immersive lighting. **Absolute** proudly presents the new **70 FLY**, a yacht that reimagines luxury at sea. Designed to enhance every moment on the water, it features expansive glazing for uninterrupted views, seamlessly blending the interior with the surrounding seascape. Among its standout innovations is the new stern bathing platform—a first for **Absolute**— crafted to slide effortlessly into the sea. With integrated non-slip steps and

dedicated storage for sea toys, this feature brings a new dimension of enjoyment for those who love the water. The yacht's external lighting appliances are also significant features, adding atmospheric touches of luminance that enhance the craft's beautiful lines.