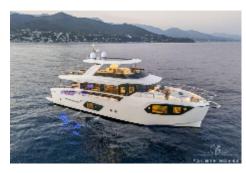

tegrated non-slip steps and

dedicated storage for sea toys, this feature brings a new dimension of enjoyment for those who love the water. The yacht's external lighting appliances are also significant features, adding atmospheric touches of luminance that enhance the craft's beautiful lines.

## General

Year: 2025
Price: \$POA
Additional Charges: None

Boat Type: Power

Hull Type: Planing Motoryacht Location: Auckland

Engine/Fuel: Diesel
Hull Material: GRP

**Dimensions** Engines

Length: 70 ft No. of Engines: Two

LOA: 21.51m Engine Brand: Volvo Penta

Beam: 5.34m Engine(s) HP: 735hp

Other Specs: 2×D13-IPS1350 (2×735 kW)

Builder / Designer Tankage

Fuel: 3600lt Water: 910lt

## **Additional Images**