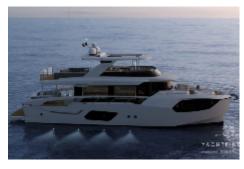

## Absolute 70 FLY: Where Innovation and Wonder Set Sail

Discover the wonder of Absolute's newest flybridge yacht, where cutting-edge design meets timeless elegance. The **70 FLY** debuts with innovative features and embodies **Absolute's** signature attention to detail, space optimization, and immersive lighting. **Absolute** proudly presents the new **70 FLY**, a yacht that reimagines luxury at sea. Designed to enhance every moment on the water, it features expansive glazing for uninterrupted views, seamlessly blending the interior with the surrounding seascape. Among its standout innovations is the new stern bathing platform—a first for **Absolute**— crafted to slide effortlessly into the sea. With integrated non-slip steps and

dedicated storage for sea toys, this feature brings a new dimension of enjoyment for those who love the water. The yacht's external lighting appliances are also significant features, adding atmospheric touches of luminance that enhance the craft's beautiful lines.