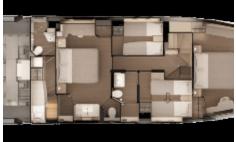

storage for sea toys, this feature brings a new dimension of enjoyment for those who love the water. The yacht's external lighting appliances are also significant features, adding atmospheric touches of luminance that enhance the craft's beautiful lines.

## General

Year: 2025
Price: \$POA
Additional Charges: None

Boat Type: Power

Hull Type: Planing Motoryacht Location: Auckland

Engine/Fuel: Diesel
Hull Material: GRP

**Dimensions** Engines

Length: 70 ft No. of Engines: Two

LOA: 21.51m Engine Brand: Volvo Penta

Beam: 5.34m Engine(s) HP: 735hp

Other Specs: 2×D13-IPS1350 (2×735 kW)

Builder / Designer Tankage

Fuel: 3600lt Water: 910lt

## **Additional Images**