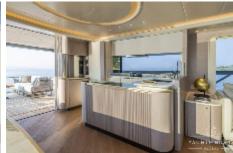

## Absolute 70 FLY: Where Innovation and Wonder Set Sail

Discover the wonder of Absolute's newest flybridge yacht, where cutting-edge design meets timeless elegance. The **70 FLY** debuts with innovative features and embodies **Absolute's** signature attention to detail, space optimization, and immersive lighting. **Absolute** proudly presents the new **70 FLY**, a yacht that reimagines luxury at sea. Designed to enhance every moment on the water, it features expansive glazing for uninterrupted views, seamlessly blending the interior with the surrounding seascape. Among its standout innovations is the new stern bathing platform—a first for **Absolute**— crafted to slide effortlessly into the sea. With integrated non-slip steps and

dedicated storage for sea toys, this feature brings a new dimension of enjoyment for those who love the water. The yacht's external lighting appliances are also significant features, adding atmospheric touches of luminance that enhance the craft's beautiful lines.