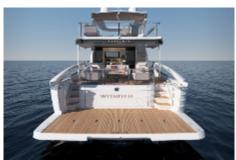

## Absolute 70 FLY: Where Innovation and Wonder Set Sail

Discover the wonder of Absolute's newest flybridge yacht, where cutting-edge design meets timeless elegance. The **70 FLY** debuts with innovative features and embodies **Absolute's** signature attention to detail, space optimization, and immersive lighting. **Absolute** proudly presents the new **70 FLY**, a yacht that reimagines luxury at sea. Designed to enhance every moment on the water, it features expansive glazing for uninterrupted views, seamlessly blending the interior with the surrounding seascape. Among its standout innovations is the new stern bathing platform—a first for **Absolute**— crafted to slide effortlessly into the sea. With integrated non-slip steps and

dedicated storage for sea toys, this feature brings a new dimension of enjoyment for those who love the water. The yacht's external lighting appliances are also significant features, adding atmospheric touches of luminance that enhance the craft's beautiful lines.