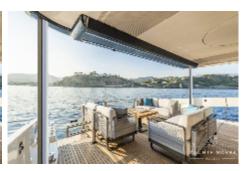

## Absolute 70 FLY: Where Innovation and Wonder Set Sail

Discover the wonder of Absolute's newest flybridge yacht, where cutting-edge design meets timeless elegance. The **70 FLY** debuts with innovative features and embodies **Absolute's** signature attention to detail, space optimization, and immersive lighting. **Absolute** proudly presents the new **70 FLY**, a yacht that reimagines luxury at sea. Designed to enhance every moment on the water, it features expansive glazing for uninterrupted views, seamlessly blending the interior with the surrounding seascape. Among its standout innovations is the new stern bathing platform—a first for **Absolute**— crafted to slide effortlessly into the sea. With integrated non-slip steps and

dedicated storage for sea toys, this feature brings a new dimension of enjoyment for those who love the water. The yacht's external lighting appliances are also significant features, adding atmospheric touches of luminance that enhance the craft's beautiful lines.