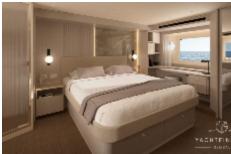

crafted to slide effortlessly into the sea. With integrated non-slip steps and

dedicated storage for sea toys, this feature brings a new dimension of enjoyment for those who love the water. The yacht's external lighting appliances are also significant features, adding atmospheric touches of luminance that enhance the craft's beautiful lines.

## General

Year: 2025
Price: \$POA
Additional Charges: None

Boat Type: Power

Hull Type: Planing Motoryacht Location: Auckland

Engine/Fuel: Diesel
Hull Material: GRP

**Dimensions** Engines

Length: 70 ft No. of Engines: Two

LOA: 21.51m Engine Brand: Volvo Penta

Beam: 5.34m Engine(s) HP: 735hp

Other Specs: 2×D13-IPS1350 (2×735 kW)

Builder / Designer Tankage

Fuel: 3600lt Water: 910lt

## **Additional Images**