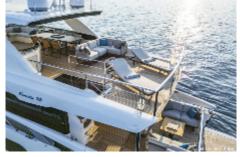

## Absolute 70 FLY: Where Innovation and Wonder Set Sail

Discover the wonder of Absolute's newest flybridge yacht, where cutting-edge design meets timeless elegance. The **70 FLY** debuts with innovative features and embodies **Absolute's** signature attention to detail, space optimization, and immersive lighting. **Absolute** proudly presents the new **70 FLY**, a yacht that reimagines luxury at sea. Designed to enhance every moment on the water, it features expansive glazing for uninterrupted views, seamlessly blending the interior with the surrounding seascape. Among its standout innovations is the new stern bathing platform—a first for **Absolute**— crafted to slide effortlessly into the sea. With integrated non-slip steps and

dedicated storage for sea toys, this feature brings a new dimension of enjoyment for those who love the water. The yacht's external lighting appliances are also significant features, adding atmospheric touches of luminance that enhance the craft's beautiful lines.