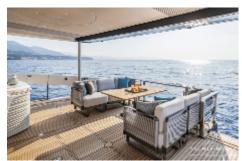

## Absolute 70 FLY: Where Innovation and Wonder Set Sail

Discover the wonder of Absolute's newest flybridge yacht, where cutting-edge design meets timeless elegance. The **70 FLY** debuts with innovative features and embodies **Absolute's** signature attention to detail, space optimization, and immersive lighting. **Absolute** proudly presents the new **70 FLY**, a yacht that reimagines luxury at sea. Designed to enhance every moment on the water, it features expansive glazing for uninterrupted views, seamlessly blending the interior with the surrounding seascape. Among its standout innovations is the new stern bathing platform—a first for **Absolute**— crafted to slide effortlessly into the sea. With integrated non-slip steps and

dedicated storage for sea toys, this feature brings a new dimension of enjoyment for those who love the water. The yacht's external lighting appliances are also significant features, adding atmospheric touches of luminance that enhance the craft's beautiful lines.