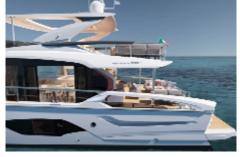

## Absolute 70 FLY: Where Innovation and Wonder Set Sail

Discover the wonder of Absolute's newest flybridge yacht, where cutting-edge design meets timeless elegance. The **70 FLY** debuts with innovative features and embodies **Absolute's** signature attention to detail, space optimization, and immersive lighting. **Absolute** proudly presents the new **70 FLY**, a yacht that reimagines luxury at sea. Designed to enhance every moment on the water, it features expansive glazing for uninterrupted views, seamlessly blending the interior with the surrounding seascape. Among its standout innovations is the new stern bathing platform—a first for **Absolute**— crafted to slide effortlessly into the sea. With integrated non-slip steps and

dedicated storage for sea toys, this feature brings a new dimension of enjoyment for those who love the water. The yacht's external lighting appliances are also significant features, adding atmospheric touches of luminance that enhance the craft's beautiful lines.