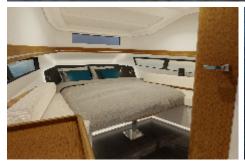

# Rhea 32 Open

"The wide cockpit is secured by countless handrails and wide gangways."

"The deck hatch associated with the sunroof makes the cabin even brighter" "In the very warm cabin, plenty of storage come to liven up the life on board."