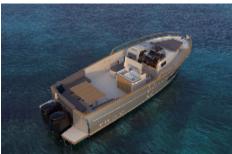

# Rhea 32 Open

"The wide cockpit is secured by countless handrails and wide gangways."

"The deck hatch associated with the sunroof makes the cabin even brighter" "In the very warm cabin, plenty of storage come to liven up the life on board."