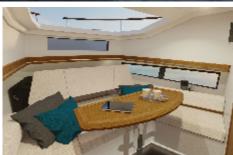

# Rhea 32 Open

"The wide cockpit is secured by countless handrails and wide gangways."

"The deck hatch associated with the sunroof makes the cabin even brighter" "In the very warm cabin, plenty of storage come to liven up the life on board."