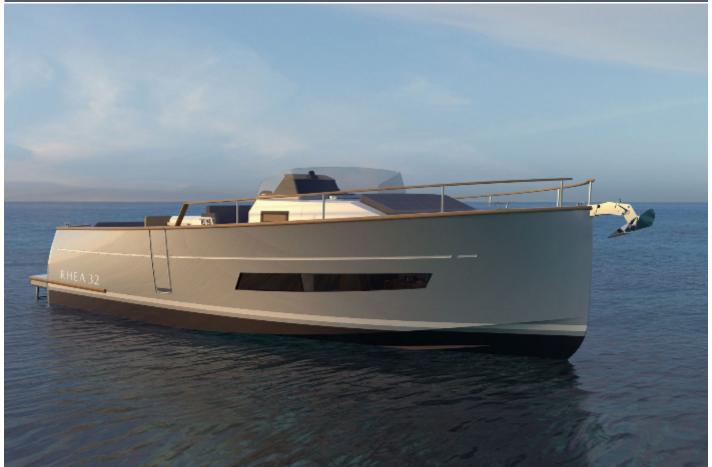

# Rhea 32 Open

"The wide cockpit is secured by countless handrails and wide gangways."

"The deck hatch associated with the sunroof makes the cabin even brighter" "In the very warm cabin, plenty of storage come to liven up the life on board."

#### **Dimensions**

**Engines** 

Length: 32 feet ft No. of Engines: One or Two Engine(s) HP: LOA: 9.8 m 350 cv x 2

LWL: 8.82 m Max Speed: 28 kts

Other Specs: 3.45 m **Out Boards** Beam: 0.45 m Draft:

**Tankage** 