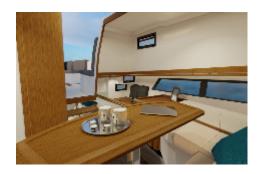

# Rhea 32 Open

"The wide cockpit is secured by countless handrails and wide gangways."

"The deck hatch associated with the sunroof makes the cabin even brighter" "In the very warm cabin, plenty of storage come to liven up the life on board."