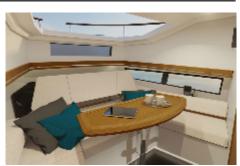

# Rhea 32 Open

"The wide cockpit is secured by countless handrails and wide gangways."

"The deck hatch associated with the sunroof makes the cabin even brighter" "In the very warm cabin, plenty of storage come to liven up the life on board."