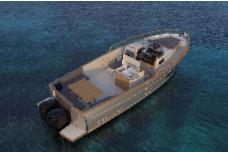

# Rhea 32 Open

"The wide cockpit is secured by countless handrails and wide gangways."

"The deck hatch associated with the sunroof makes the cabin even brighter" "In the very warm cabin, plenty of storage come to liven up the life on board."