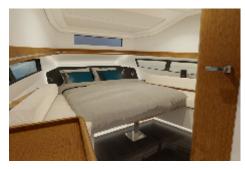

# Rhea 32 Open

"The wide cockpit is secured by countless handrails and wide gangways."

"The deck hatch associated with the sunroof makes the cabin even brighter" "In the very warm cabin, plenty of storage come to liven up the life on board."