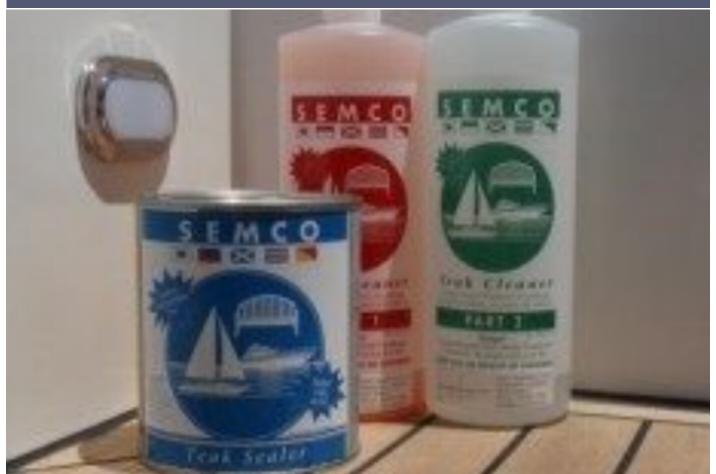

## **Semco Teak Treatment**

Teak is protected by its own natural oils that migrate to the surface of the wood. The elements oxidize this oil, turning the wood grey and promoting the growth of mildew. **SEMCO Teak Sealer** contains UV protection and a mildewcide to prevent this process thus offering long lasting natural looking protection. The application lasts throughout the season and can be renewed without deep cleaning or stripping for years! Repels water without being slippery. Relieves the drudgery of constant teak maintenance. Purchase Semco from **Yachtfinders Global call 09-3773328** or find your local stockist: **Gloss Boats** – 36 Gabador Place, Mt Wellington **Sailors Supplies** - 2 Westhaven Drive, Westhaven, **Cater Marine** – Unit 16 Opua Marina Park, Baffin Road, Opua **All Marine** – 231 Port Road, Whangarei **Smart Marine stores** AKL; 4/72 Lunn Ave, Mt Wellington, AKL; 3 Maui Street, Te Rapa, Hamilton; 85 Cavendish Drive, Manukau, 36 Kereiti Street, Mount Maunganui **Oddies Marine** – Waikawa Marina Beach Road, Picton **Southern Classic Boats** –